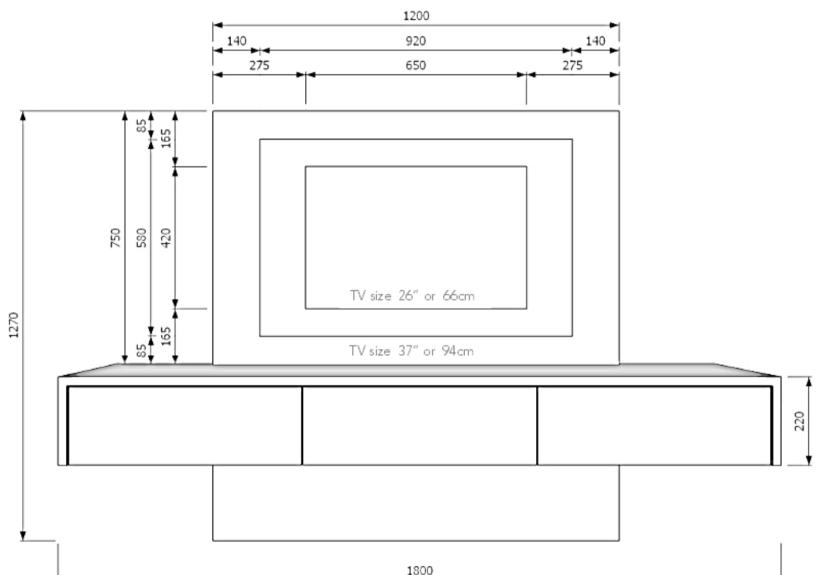

# 26" to 37" TV's fits this unit alternative option

DIY wall-mounted floating furniture

# Top TV Panel

Size: 1200 x 60 x 750 Standard with hole for wall mounted TV bracket. Hole size: 400 x 250

#### TV Unit

Size: 1800 x 500 x 220 Standard unithas 3 flip downs. Contact us for optional drawer and groove position for wiring.

#### Bottom TV Panel

Size: 1200 x 60 x 300

# Please Note

All TV sizes are approximate. Please check your own TV size to compare.

Approximate outer size for:

26 In ch TV: 650 x 420

37 Inch TV: 920 x 580

All given measurements are in millimetres (mm)

All items are available in various finishes as per the website.