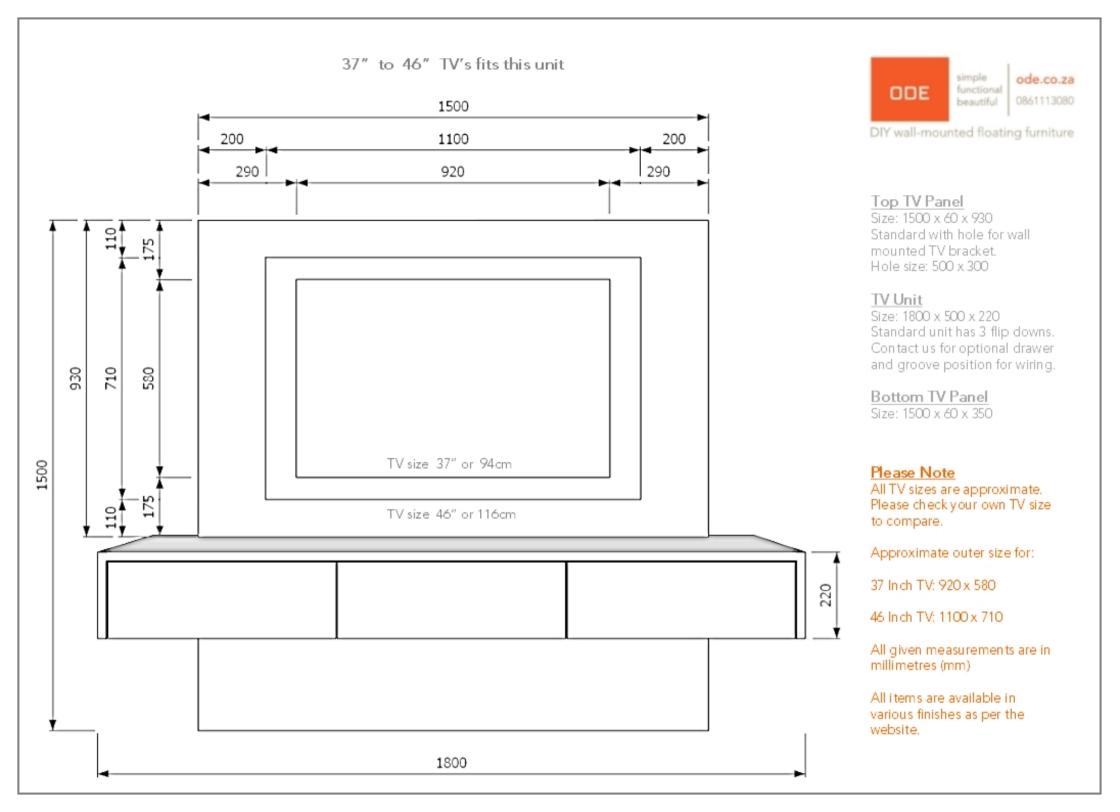

# Top TV Panel

Size: 1200 x 60 x 750 Standard with hole for wall mounted TV bracket. Hole size: 400 x 250

#### TV Unit

Size: 1800 x 500 x 220 Standard unithas 3 flip downs. Contact us for optional drawer and groove position for wiring.

#### Bottom TV Panel

Size: 1200 x 60 x 300

# Please Note

All TV sizes are approximate. Please check your own TV size to compare.

Approximate outer size for:

26 In ch TV: 650 x 420

37 Inch TV: 920 x 580

All given measurements are in millimetres (mm)

All items are available in various finishes as per the website.