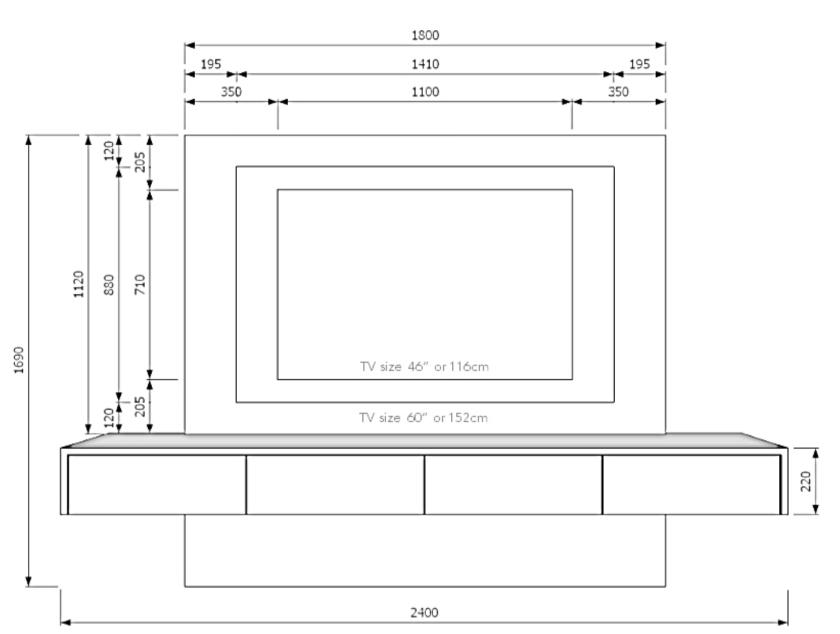

# 46" to 60" TV's fits this unit

DIY wall-mounted floating furniture

Size: 1800 x 60 x 1120 Standard with hole for wall mounted TV bracket. Hole size: 500 x 300

#### TV Unit

Size: 2400 x 500 x 220 Standard unit has 4 flip downs. Contact us for optional drawer and groove position for wiring.

### Bottom TV Panel

Size: 1800 x 60 x 350

## Please Note

All TV sizes are approximate. Please check your own TV size to compare.

Approximate outer size for:

46 Inch TV: 1100 x 710

60 Inch TV: 1410 x 880

All given measurements are in millimetres (mm)

All items are available in various finishes as per the website.